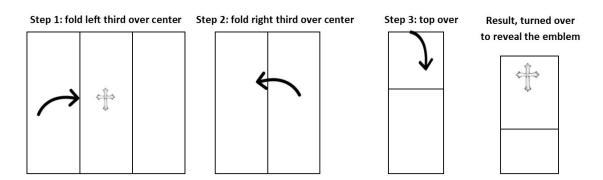

### The Purificator (rectangle, cross in the middle):

#### Start with cross down.

### Start with cross/good side up

Purificators are pressed and folded in three sections vertically with each side overlapping the other (right over left). Press. Then fold in half and press - fold so that the fold is above the cross (see