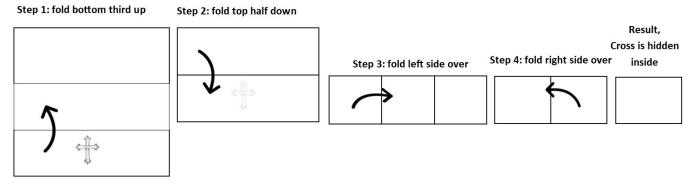

The Corporal (square, cross (if there is one) at the bottom):

### Start with cross/good side up

Purificators are pressed and folded in three sections vertically with each side overlapping the other (right over left). Press. Then fold in half and press - fold so that the fold is above the cross (see